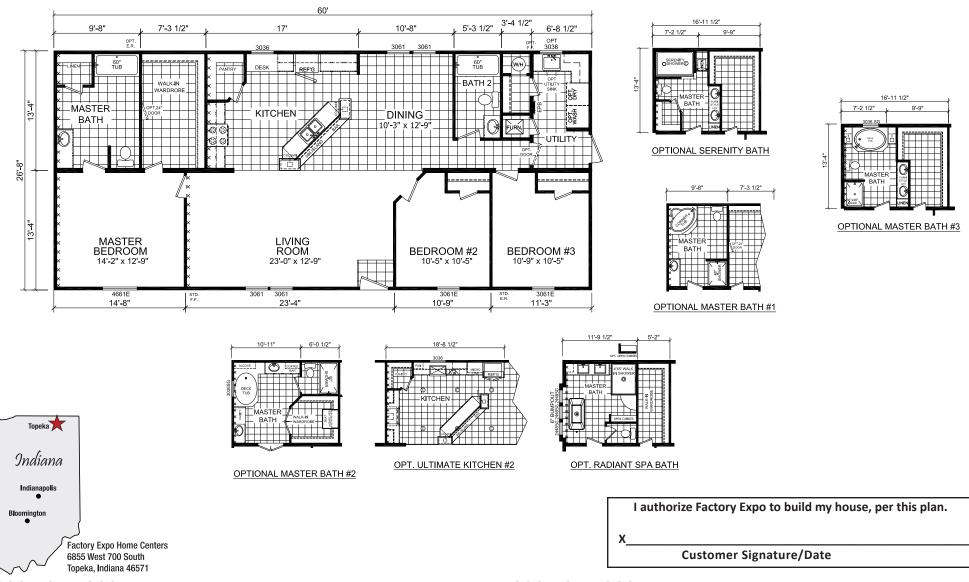

<del>C.C.</del>

**Ellisville** 

Gold Star Multi-Section Series

## 3 Bedrooms, 2 Baths Approx. 1,600 Sq. Ft.

Last Updated: 2-14-2020