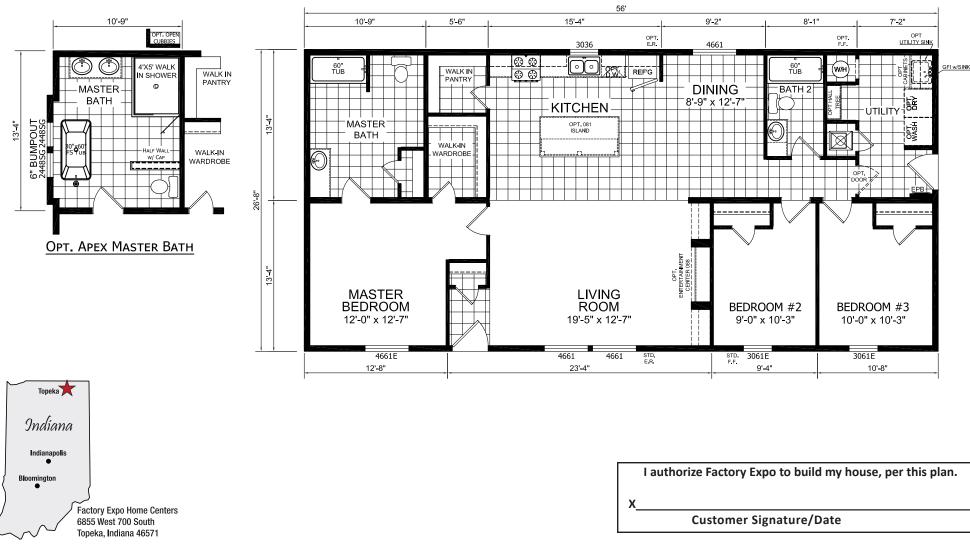

**Burket** 

Gold Star Multi-Section Series

3 Bedrooms, 2 Baths Approx. 1,493 Sq. Ft.

Last Updated: 2-14-2020