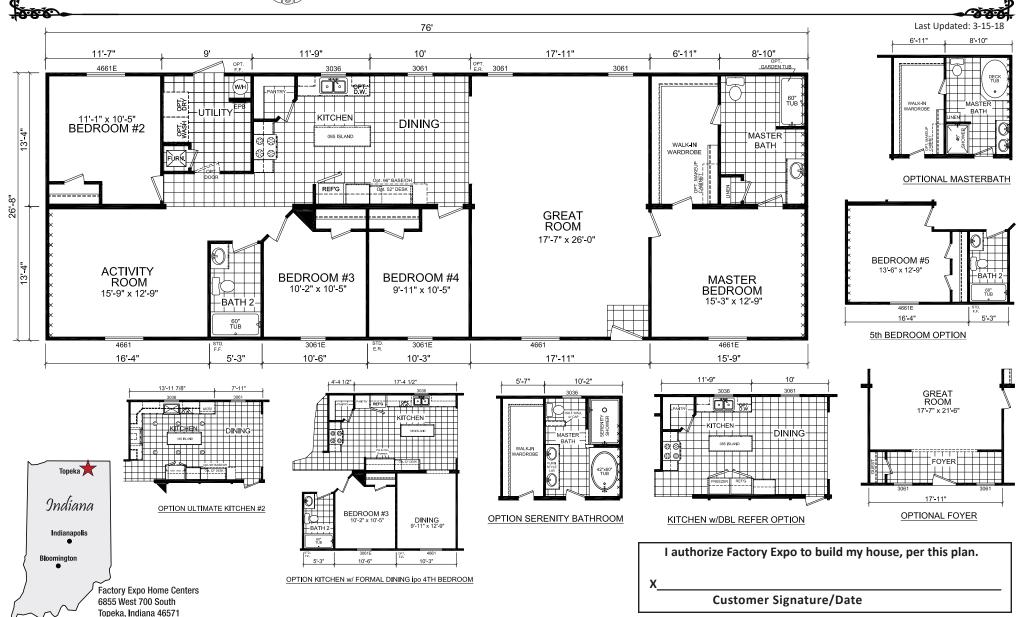

## **Elkhart**

Gold Star Multi-Section Series

4 Bedroom, 2 Bath Approx. 2,036 Sq. Ft.

1-800-581-5380 www.FactoryDirectMobileHomes.com 1-800-581-5380 www.FactoryDirectMobileHomes.com

Important: Due to our policy of consistant improvement, all information in our brochures may vary from actual home. The right is reserved to make changes at any time, without notice or obligation, in colors, materials, specifications, processes, and models. All dimensions and square footage calculations are nominal and approximate figures. Please check with your sales person for specific and current information.